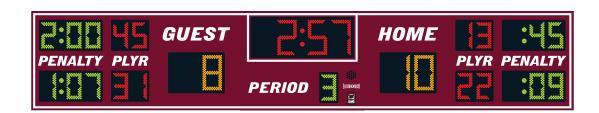

# **MODEL LX8440**

Indoor Hockey

| Dimensions   | Weight | Cabinet Material | Caption Height       | Accent Material |
|--------------|--------|------------------|----------------------|-----------------|
| 16 ft x 3 ft | 150 lb | Aluminum         | 5 in, 4 in, 3-1/2 in | 3 mil vinyl     |

| Digit Height | Indicator Size | Digit Colors          | Electrical        |
|--------------|----------------|-----------------------|-------------------|
| 12 in, 9 in  | N/A            | Amber, Red, and Green | 2.5 Amps, 120 VAC |

### **DIGITS / INDICATORS**

Guest Points, Home Points, and Period Clock digits are 12 inches tall, while all other digits are 9 inches tall. Digits and indicators are formed from matrices of super-bright, long-lasting, energy-efficient LEDs (Light Emitting Diodes). Standard LED colors for this scoreboard are amber, red, and green. Our LED assemblies are protected by aluminum masks that allow the hard epoxy shells of the LEDs to be exposed for maximum viewing angles.